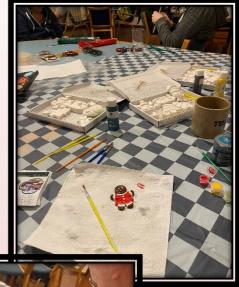

Join us for our final fundraising event of 2023 on 12<sup>th</sup> December 2023 10am-12pm at our Mince Pie Morning. All members are invited to join us for a festive treat and a hot drink to spread the festive cheer at the offices of SJP Law, 5 Parliament Street Hull, HU1 2AZ Lots of fun was had at our recent coffee meeting where we got into the Christmas spirit and decorated Christmas decorations.