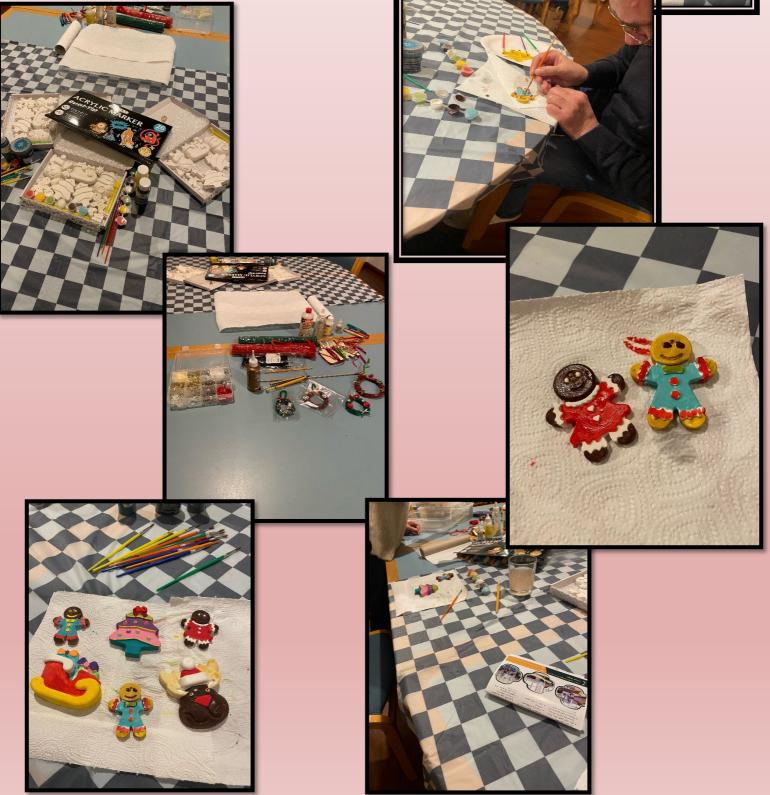

Join us for our final fundraising event of 2023 on 12<sup>th</sup> December 2023 10am-12pm at our Mince Pie Morning. All members are invited to join us for a festive treat and a hot drink to spread the festive cheer at the offices of SJP Law, 5 Parliament Street Hull, HU1 2AZ Lots of fun was had at our recent coffee meeting where we got into the Christmas spirit and decorated Christmas decorations.