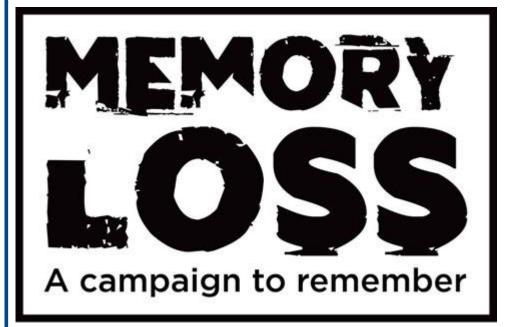

## ABI Week 11 - 17 May - new logo launched

## I know that many of you look ahead to the annual ABI week in May, so please find here the launch of this years logo and theme.

As previously announced the theme for this years ABI Week is memory loss.

Memory loss: A campaign to remember aims to raise awareness of the ways in which memory problems can affect brain injury survivors and their families. It will explore the impact of memory on relationships, recovery and returning to work.

The logo for the campaign has now been finalised:

Later in the year we will be releasing more information around our local plans, so please keep an eye out for that.